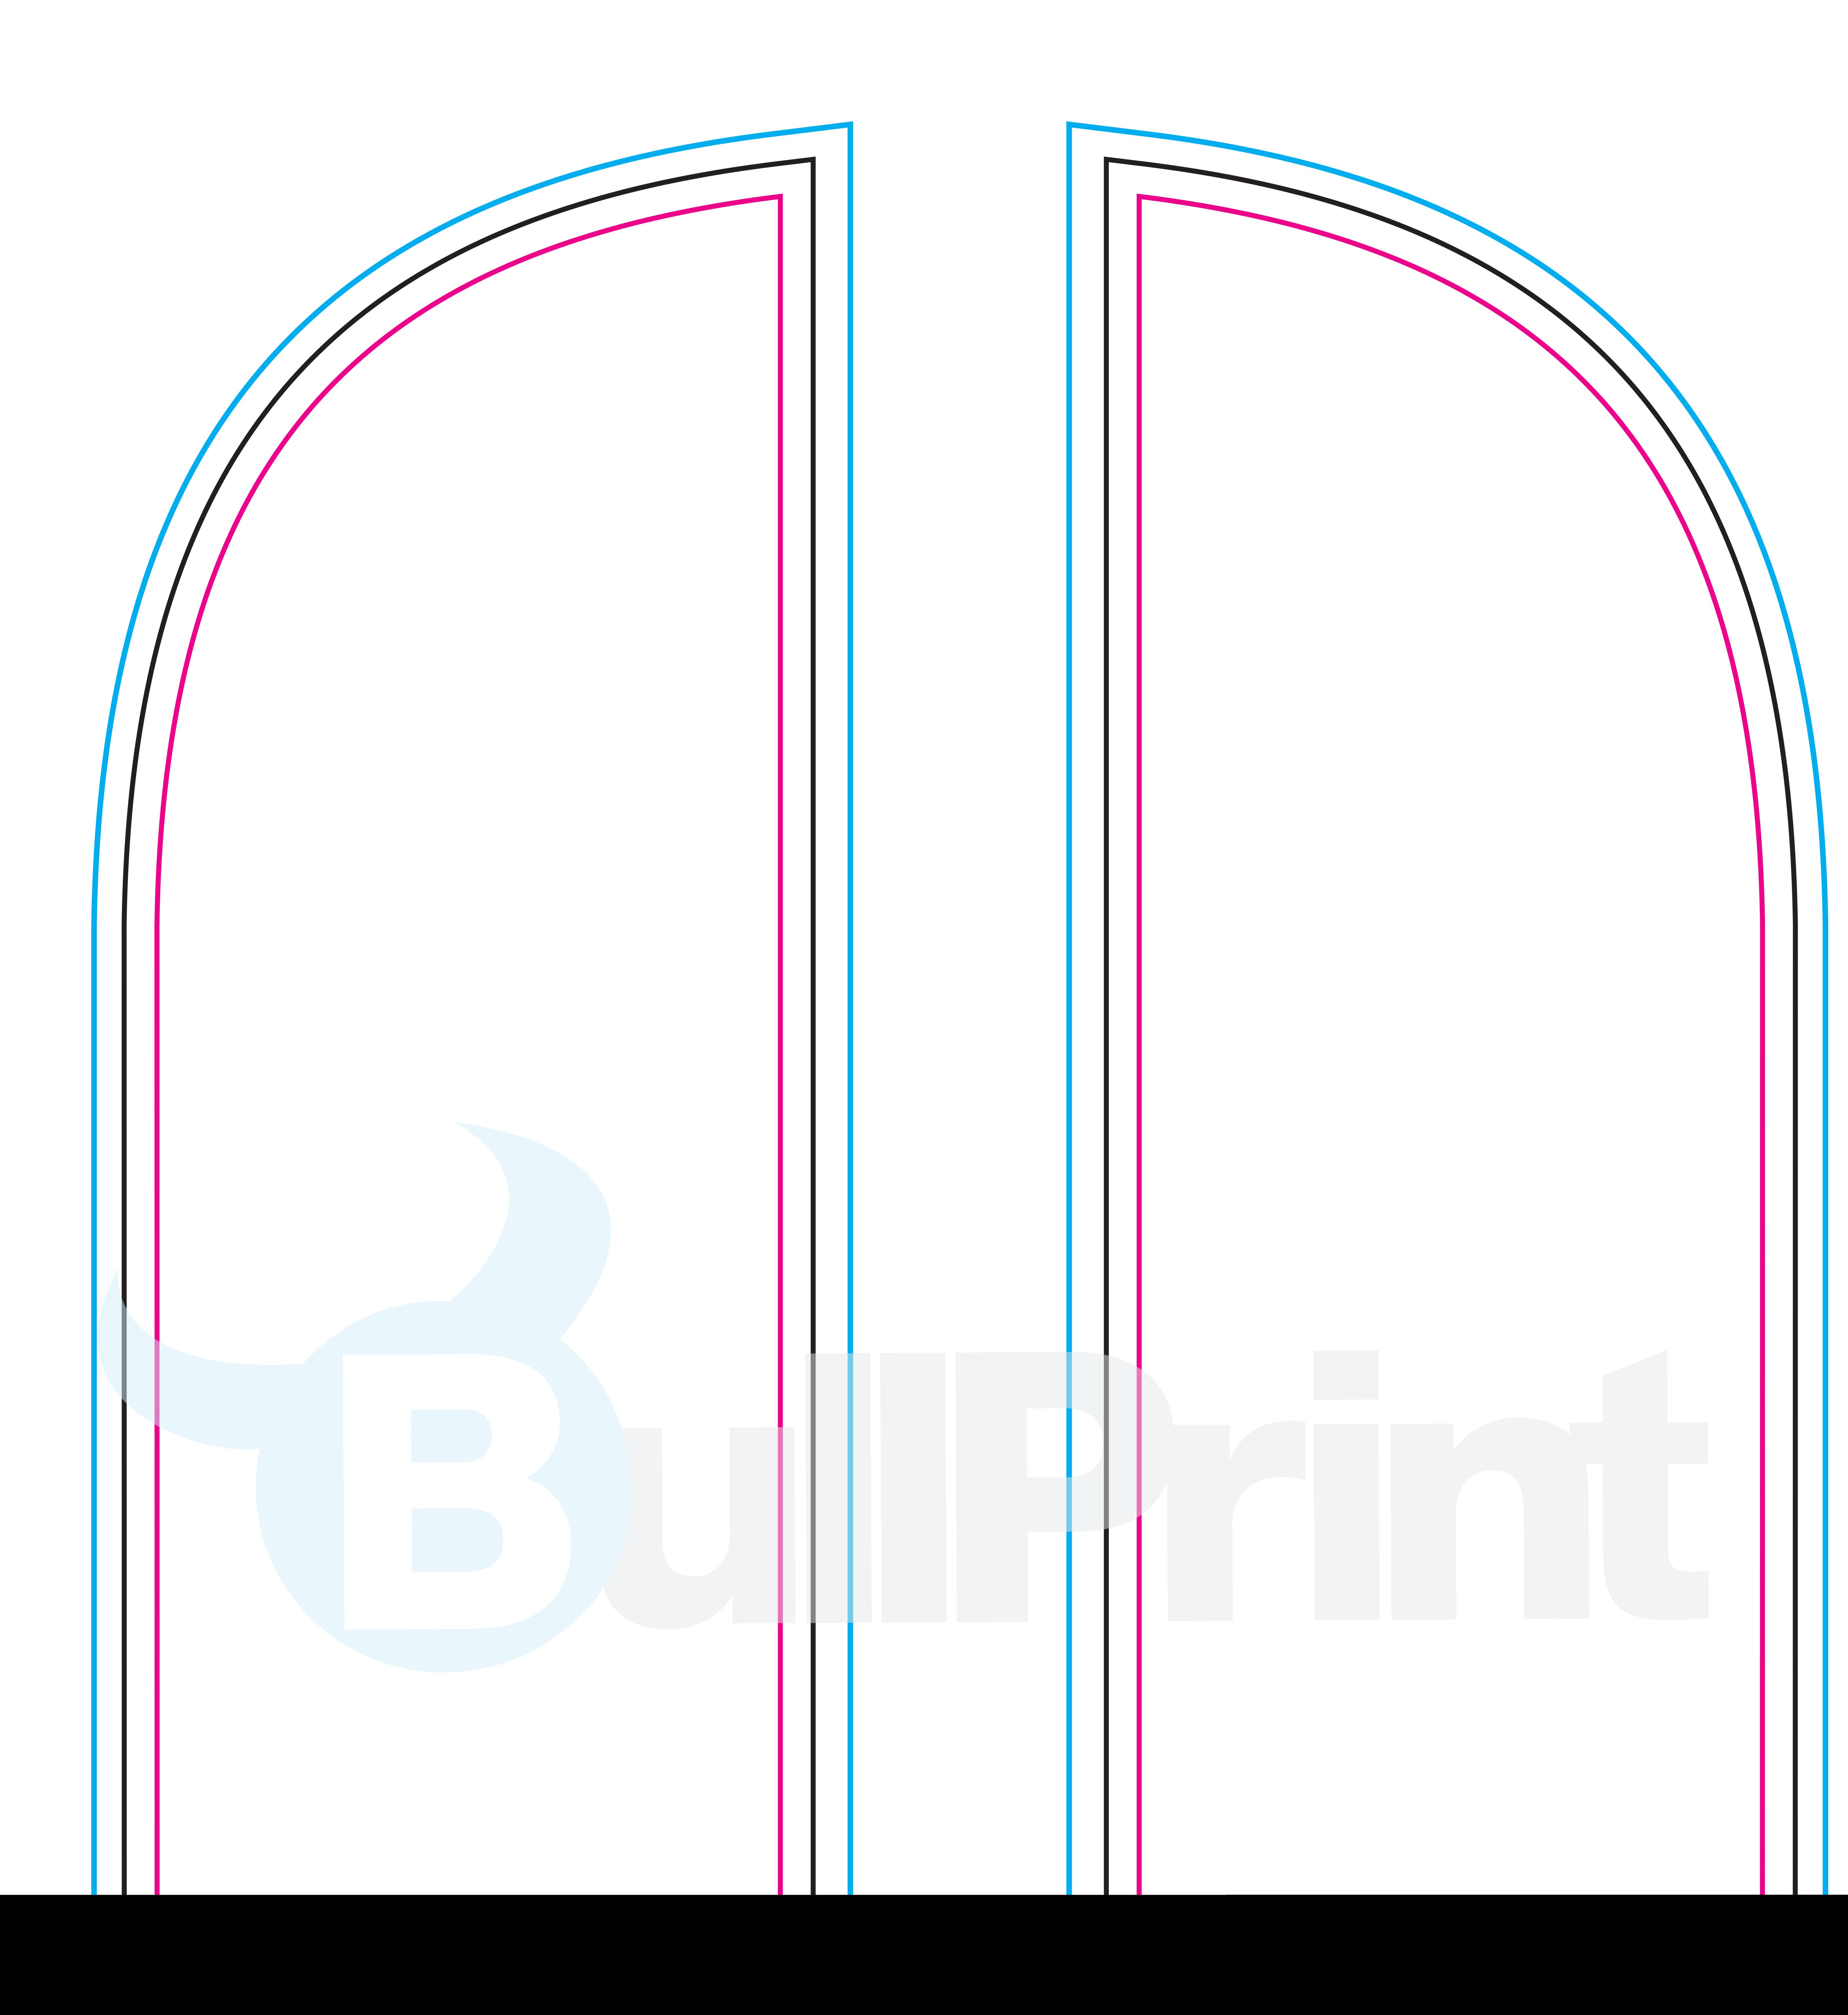

Bleed Line
Background and anything touching edges needs to extend to the Pink line

——— Trim Line
Everything past Black line will be cut off - everything inside is visible

——— Safety Margin All important text and images stay within the Blue line